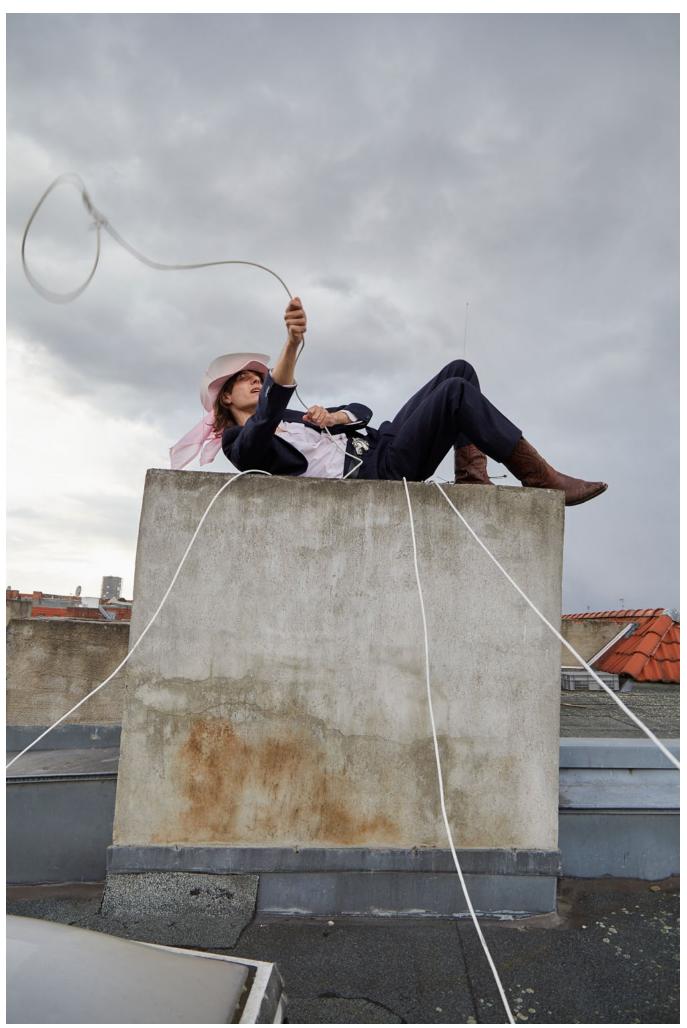

## Studio Milch

Campaign for Studio Milch's label relaunch *Cowgirls* series Designed by Leonie Falke & Laura Kirst with Jannik & Lilith