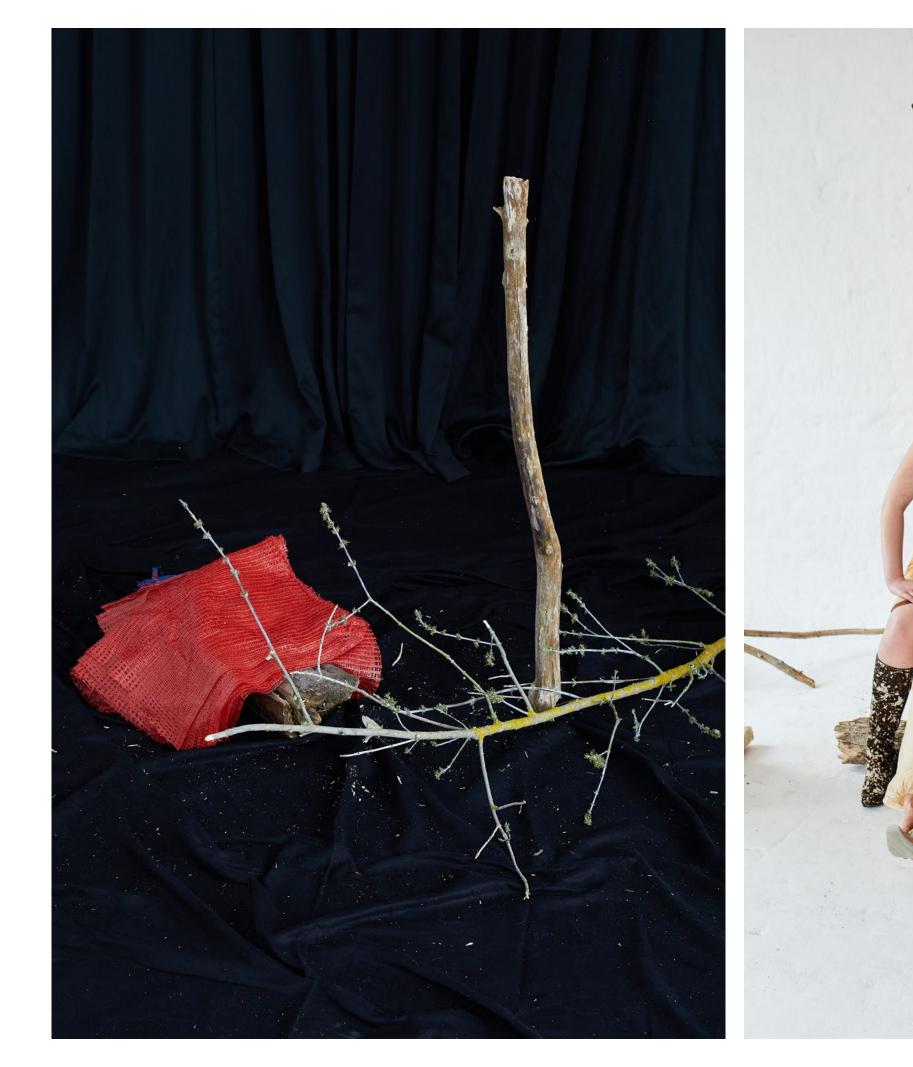

### Sticks and Stones

Creative direction & styling by Carmen Abele Casting by Lea Gugler with Isobel, Mina, Nadine, Seyoung & Stella